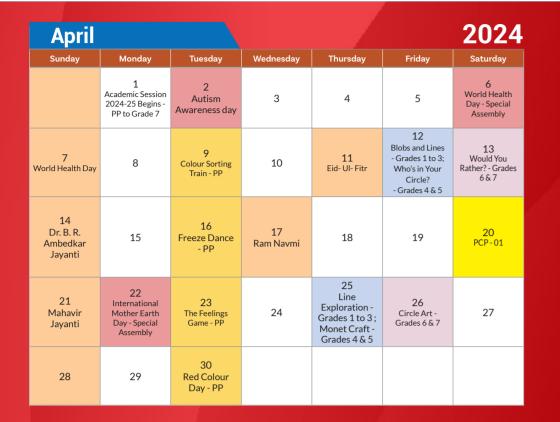

| January 202                       |                                                   |                                 |                                                                                    |                                             |                                                                    |                              |  |  |  |  |
|-----------------------------------|---------------------------------------------------|---------------------------------|------------------------------------------------------------------------------------|---------------------------------------------|--------------------------------------------------------------------|------------------------------|--|--|--|--|
| Sunday                            | Monday                                            | Tuesday                         | Wednesday                                                                          | Thursday                                    | Friday                                                             | Saturday                     |  |  |  |  |
|                                   |                                                   |                                 | 1<br>Winter Break<br>ends for PP to<br>Grade 7                                     | 2<br>School Reopens<br>for PP to<br>Grade 7 | 3                                                                  | 4                            |  |  |  |  |
| 5                                 | 6                                                 | 7                               | 8                                                                                  | 9                                           | 10                                                                 | 11                           |  |  |  |  |
| 12                                | 13<br>National Youth<br>Day - Special<br>Assembly | 14<br>Blow Painting<br>- PP     |                                                                                    |                                             | 17                                                                 | 18                           |  |  |  |  |
| 19                                | 20                                                | 21<br>Paper Magic<br>- PP       | 22<br>AT2 Exam ends<br>for Grades<br>1 to 5 ; PT2<br>Exam ends for<br>Grades 6 & 7 | 23                                          | 24<br>National Girl<br>Child Day of<br>India - Special<br>Assembly | 25<br>PTM - 03 &<br>PCP - 03 |  |  |  |  |
| 26<br>Republic Day<br>Celebration | 27                                                | 28<br>Purple Colour<br>Day - PP | 29                                                                                 | 30                                          | 31<br>Spell Bee -<br>Grades 1 to 7                                 |                              |  |  |  |  |