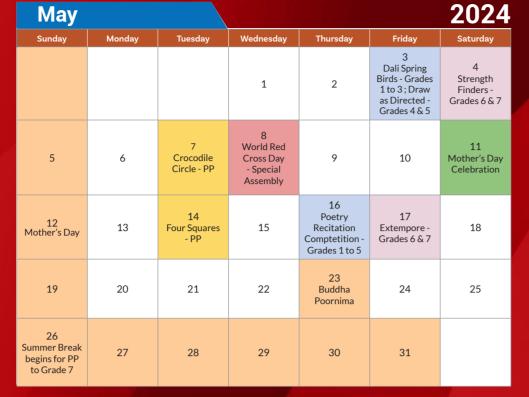

## **JEEWAN SUNSHINE SCHOOL**

| June                                            |                |    |           |          |        | 2024     |
|-------------------------------------------------|----------------|----|-----------|----------|--------|----------|
| Sunday                                          | Monday Tuesday |    | Wednesday | Thursday | Friday | Saturday |
|                                                 |                |    |           |          |        | 1        |
| 2                                               | 3              | 4  | 5         | 6        | 7      | 8        |
| 9                                               | 10             | 11 | 12        | 13       | 14     | 15       |
| 16                                              | 17             | 18 | 19        | 20       | 21     | 22       |
| 23                                              | 24             | 25 | 26        | 27       | 28     | 29       |
| 30<br>Summer Break<br>ends for PP to<br>Grade 7 |                |    |           |          |        |          |